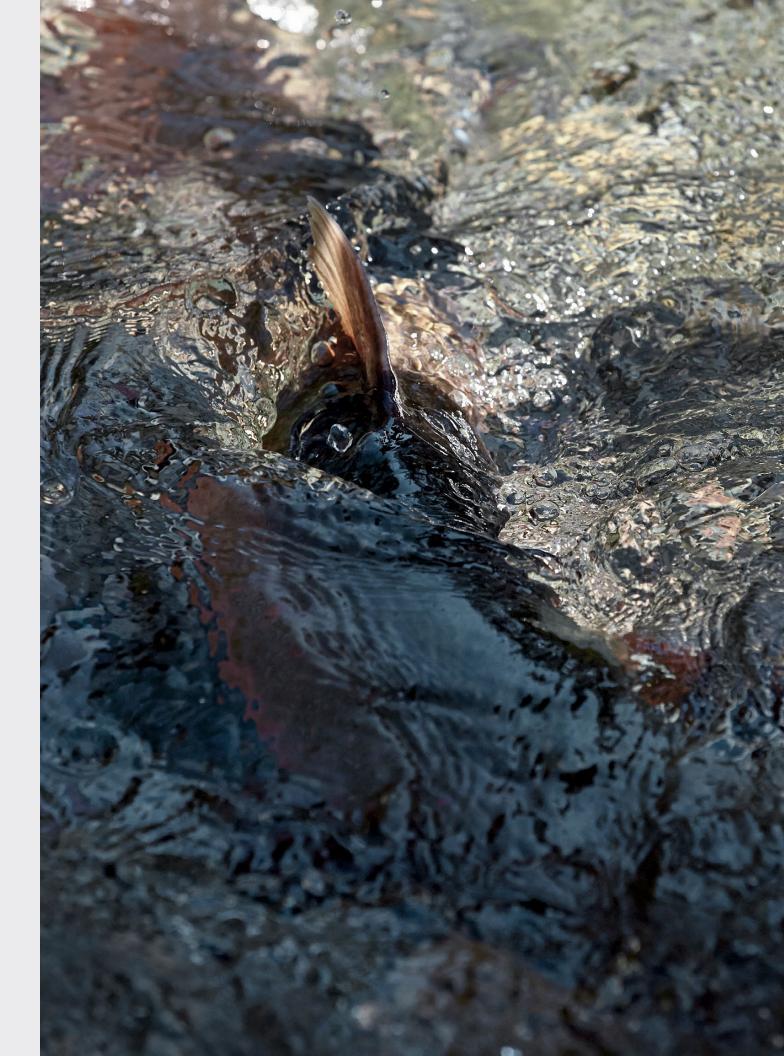

# FLY-FISHING

Half-Day Guided Fly-Fishing \$540/boat ~ 4 hours
Full-Day Guided Fly-Fishing \$775/boat ~ 8 hours
Fly-Fishing Demonstration \$165/person ~ 2 hours

40 fall

FLIGHT

Hot Air Ballooning \$3,250 4-5 passengers

#### 10 water

Fly-Fishing