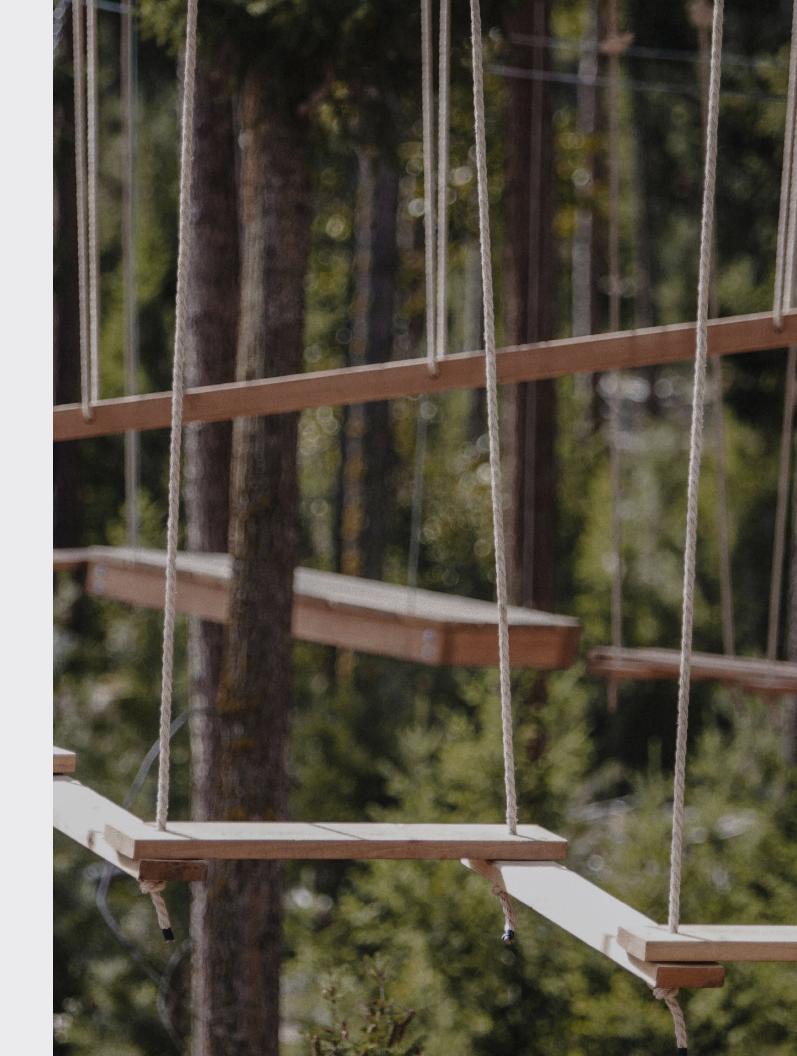

~ 2 hours

~ 3 hours

Rappelling The Sky Line™ Aerial Adventure Park Guided Nature Hike Self-Guided Nature Hike

\$205/person \$165/person \$80/person

Complimentary

~ 2 hours

~ 2 hours

~ 2 hours

son ~ 2 hours

Rappelling
The Sky Line™ Aerial Adventure Park
Guided Nature Hike
Self-Guided Nature Hike

\$205/person \$165/person

~ 2 hours ~ 2 hours

\$80/person

Complimentary

~ 2 hours ~ 2 hours

# 18 | climbing + hiking

Rappelling The Sky Line<sup>™</sup> Aerial Adventure Park Nature Hike

# 33 | climbing + hiking

Rappelling The Sky Line™ Aerial Adventure Park Nature Hike

# 46 | climbing + hiking

Rappelling The Sky Line<sup>™</sup> Aerial Adventure Park Nature Hike