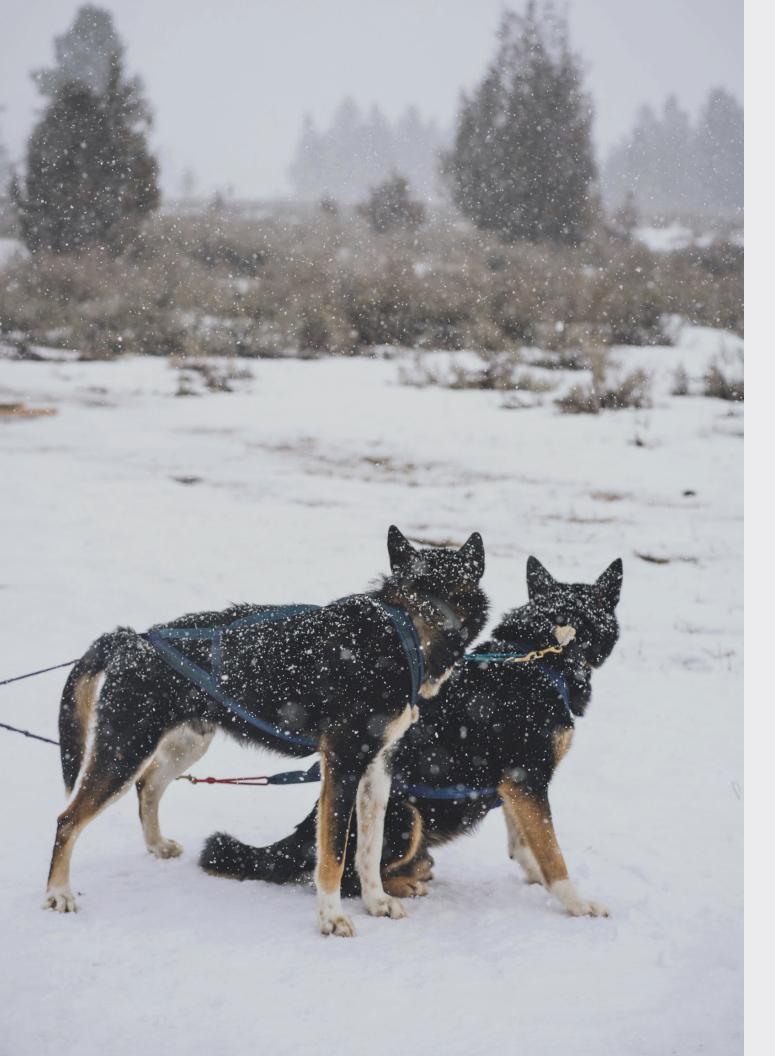

# WINTER gets blanketed in white. never run out of things to do. Race through the forest on the back of a dogsled. Explore the landscape Go snow tubing or try sights as you hear the crunch of snow beneath your feet. Some of our

# DOGSLEDDING

3-Mile Tour \$230/person ~ 1 hour Iditarod Experience \$435/person ~ 2 hours