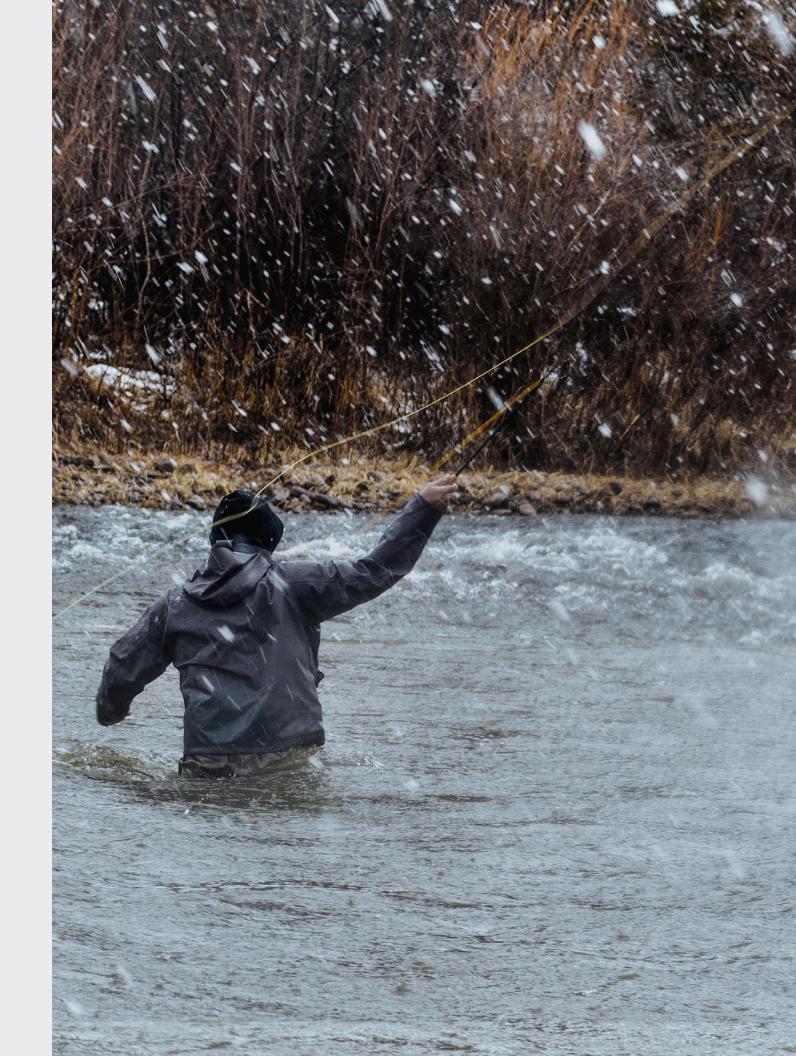

# FLY-FISHING

Half-Day Guided Fly-Fishing \$540/boat ~ 4 hours
Full-Day Guided Fly-Fishing \$775/boat ~ 8 hours
Fly-Fishing Demonstration \$165/person ~ 2 hours

40 fall

FLIGHT

Hot Air Ballooning \$3,250 4-5 passengers

#### 38 | water

Fly-Fishing