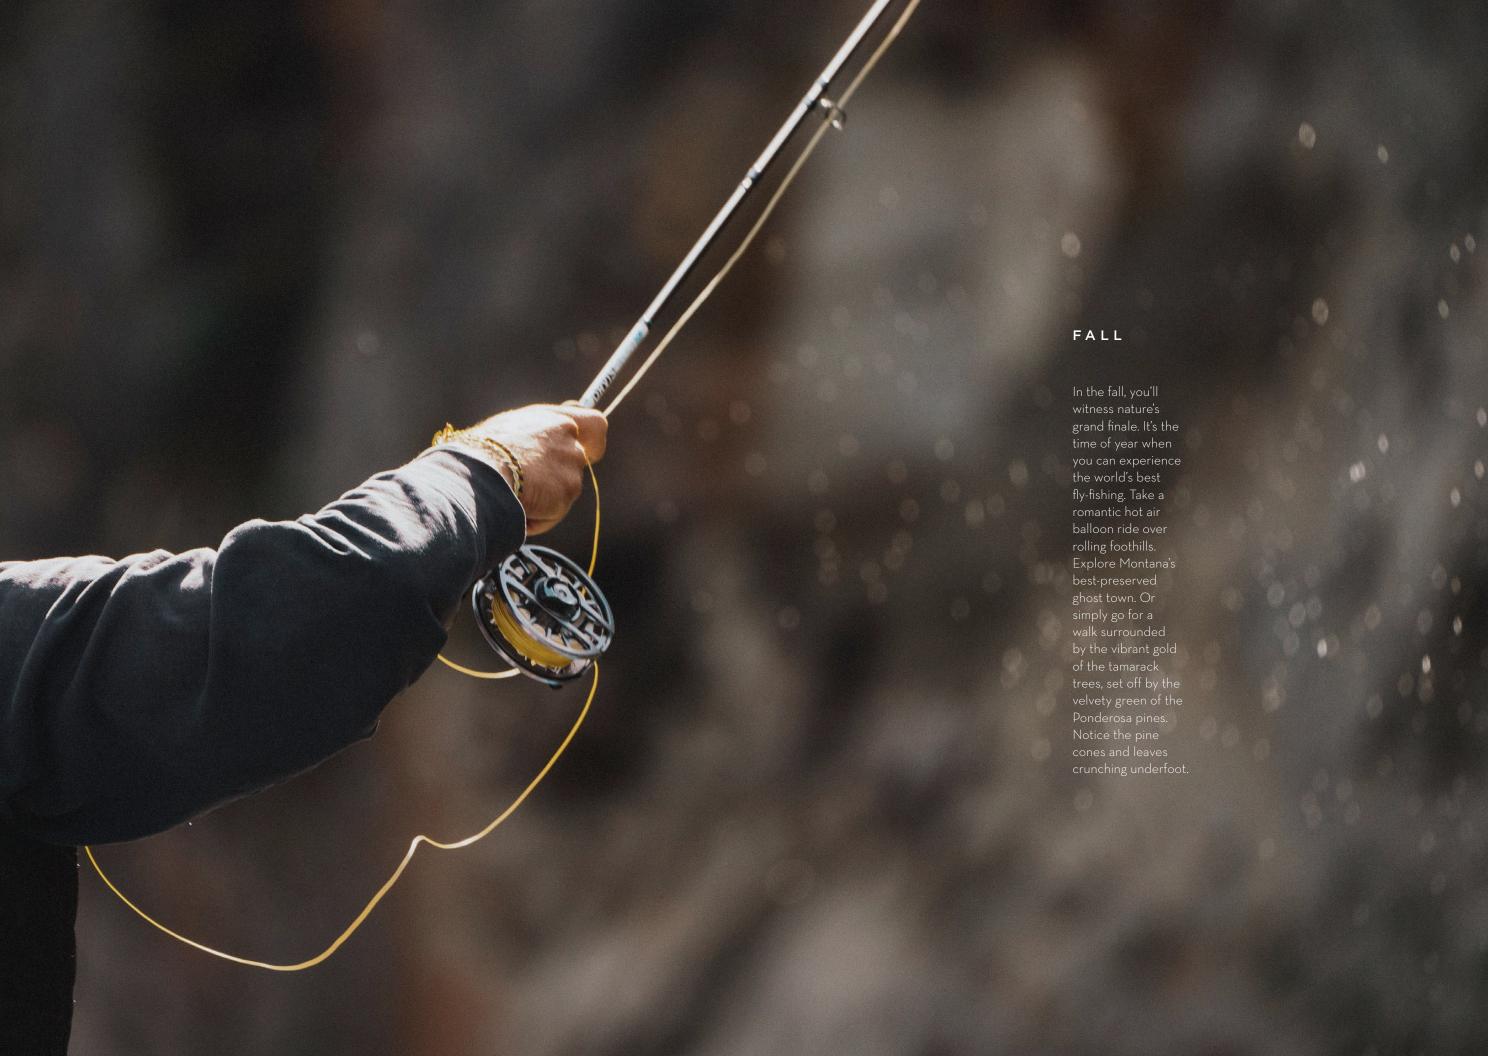

#### FALL

#### 38 | water

Fly-Fishing

# FLY-FISHING

Half-Day Guided Fly-Fishing \$540/boat ~ 4 hours
Full-Day Guided Fly-Fishing \$775/boat ~ 8 hours
Fly-Fishing Demonstration \$165/person ~ 2 hours

40 fall

FLIGHT

Hot Air Ballooning \$3,250 4-5 passengers